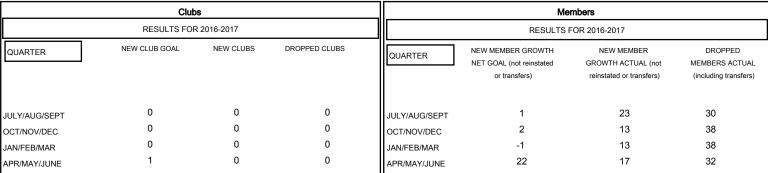

## MONTHLY MEMBERSHIP PROGRESS REPORT

### District 201V6

Results as of: 5/31/2017

# GMT: WAYNE OAKES LOCATION AUSTRALIA GMT CA



#### GOALS AND ACTUAL NEW CLUBS CUMULATIVE



### GOALS AND ACTUAL MEMBERS CUMULATIVE



| DROPPED CLUBS: 0 |          | 29 CLUBS OF 61 ADDED 1 OR MORE<br>NEW MEMBERS | GENDER DISTRIBUTION  MALE 947 (73.81%) |              |     |
|------------------|----------|-----------------------------------------------|----------------------------------------|--------------|-----|
| DROPPED MEMBERS  |          |                                               | FEMALE                                 | 336 (26.19%) |     |
| DECEASED         | 18       | CLICK HERE FOR CUMULATIVE MEMBERSHIP DATA     | TOTAL FAMILY UNIT MEMBERS              |              | 184 |
| CLUB CANCELLED   | 0<br>120 |                                               | FAMILY MEMBERS PAYING HALF             |              | 93  |