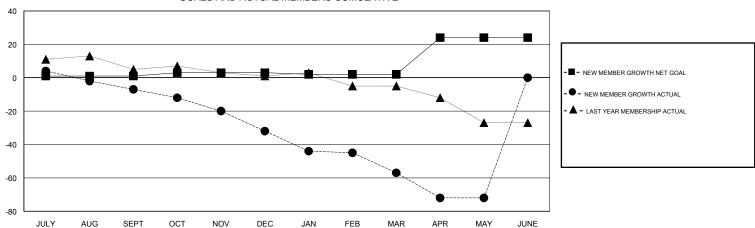

### GOALS AND ACTUAL MEMBERS CUMULATIVE

| DROPPED CLUBS: 0 |          | 29 CLUBS OF 61 ADDED 1 OR MORE<br>NEW MEMBERS | GENDER DISTRIBUTION  MALE 947 (73.81%) |              |     |
|------------------|----------|-----------------------------------------------|----------------------------------------|--------------|-----|
| DROPPED MEMBERS  |          |                                               | FEMALE                                 | 336 (26.19%) |     |
| DECEASED         | 18       | CLICK HERE FOR CUMULATIVE MEMBERSHIP DATA     | TOTAL FAMILY UNIT MEMBERS              |              | 184 |
| CLUB CANCELLED   | 0<br>120 |                                               | FAMILY MEMBERS PAYING HALF             |              | 93  |
| OTHER TOTAL      | 138      |                                               | DUES                                   |              |     |